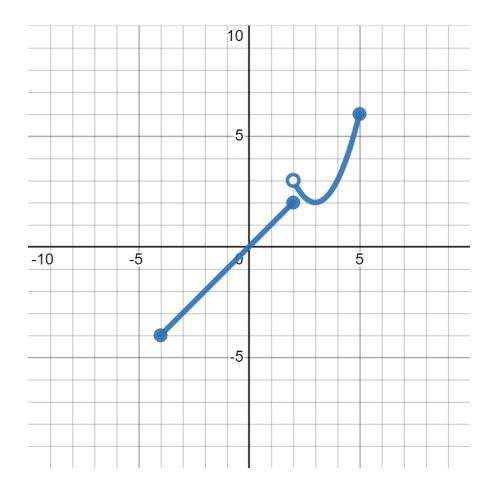

## Notes

**Example:** Find the domain of the graph below. Write the answer using interval notation.

**Example:** Find the domain of the graph below. Write the answer using interval notation.

**Example:** Find the range of the graph below. Write the answer using interval notation.