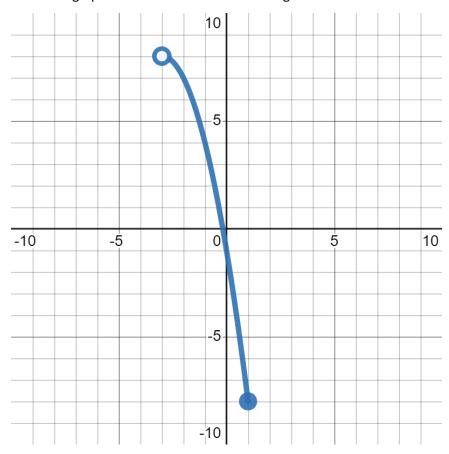

## Notes

**Example:** Find the domain of the graph below. Write the answer using interval notation.

**Example:** Find the domain of the graph below. Write the answer using interval notation.

**Example:** Find the range of the graph below. Write the answer using interval notation.