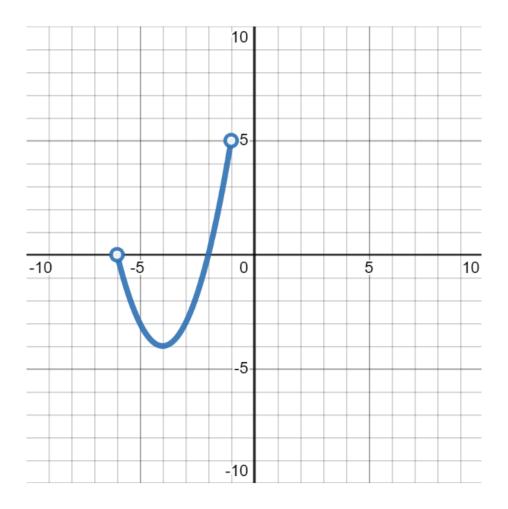

## Notes

**Example:** Find the domain of the graph below. Write the answer using interval notation.

**Example:** Find the domain of the graph below. Write the answer using interval notation.

**Example:** Find the range of the graph below. Write the answer using interval notation.

**Example:** Find the range of the graph below. Write the answer using interval notation.