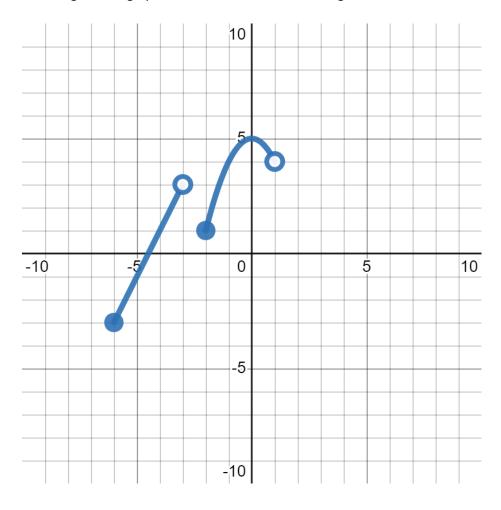

**Example:** Find the range of the graph below. Write the answer using interval notation.